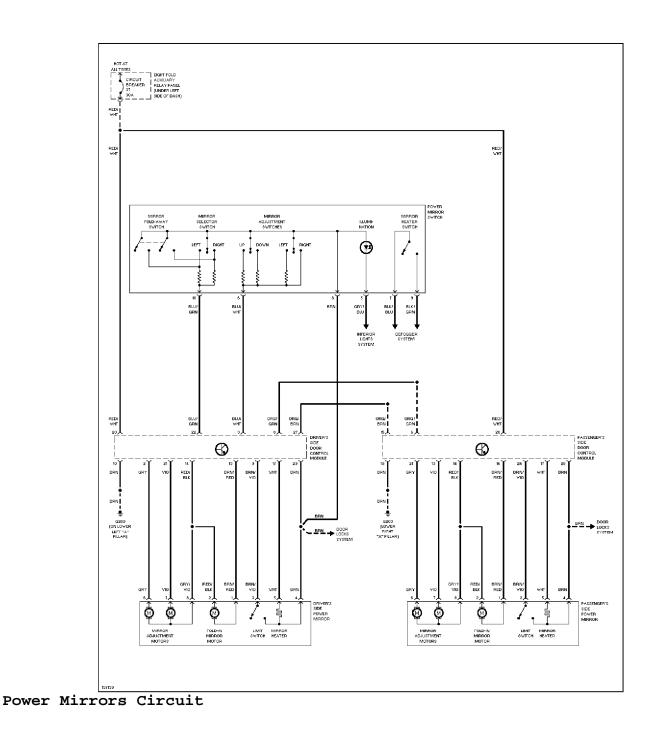

## **POWER MIRRORS**

Automatic Day/Night Mirror Circuit

POWER SEATS

Power Seats Circuit