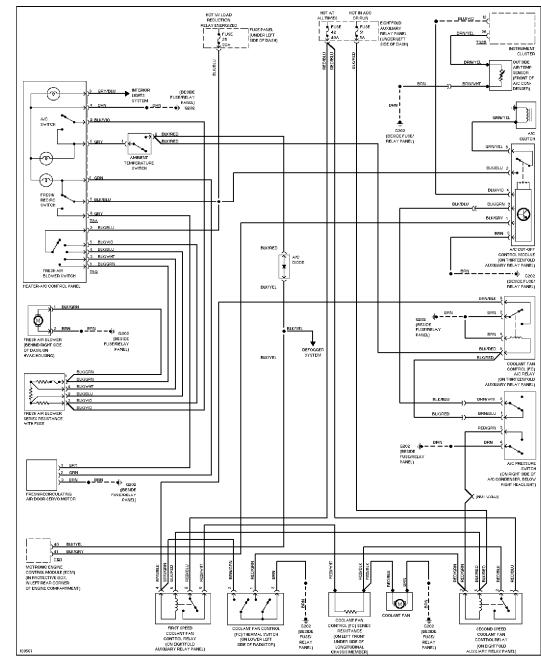

## **AIR CONDITIONING**

1.8L Turbo, Manual A/C Circuit

Automatic A/C Circuit (1 of 2)

Automatic A/C Circuit (2 of 2)

2.8L, Manual A/C Circuit

Automatic A/C Circuit (1 of 2)

Automatic A/C Circuit (2 of 2)

ANTI-LOCK BRAKES