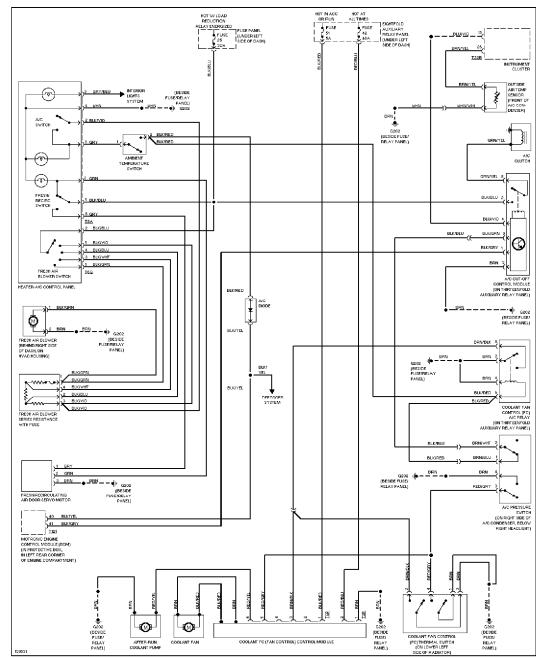

## **AIR CONDITIONING**

1.8L Turbo, Manual A/C Circuit

Automatic A/C Circuit (1 of 2)

Automatic A/C Circuit (2 of 2)

2.8L, Manual A/C Circuit

Automatic A/C Circuit (1 of 2)

Automatic A/C Circuit (2 of 2)

ANTI-LOCK BRAKES