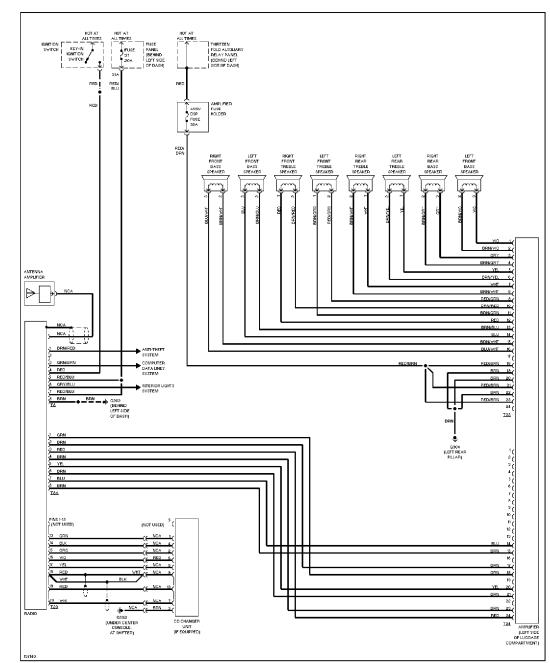

## POWER WINDOWS

Power Window Circuit

RADIO

Base Radio, W/O Monsoon Radio

Radio Circuits, W/ Monsoon Radio

SHIFT INTERLOCKS

STARTING/CHARGING

Charging Circuit