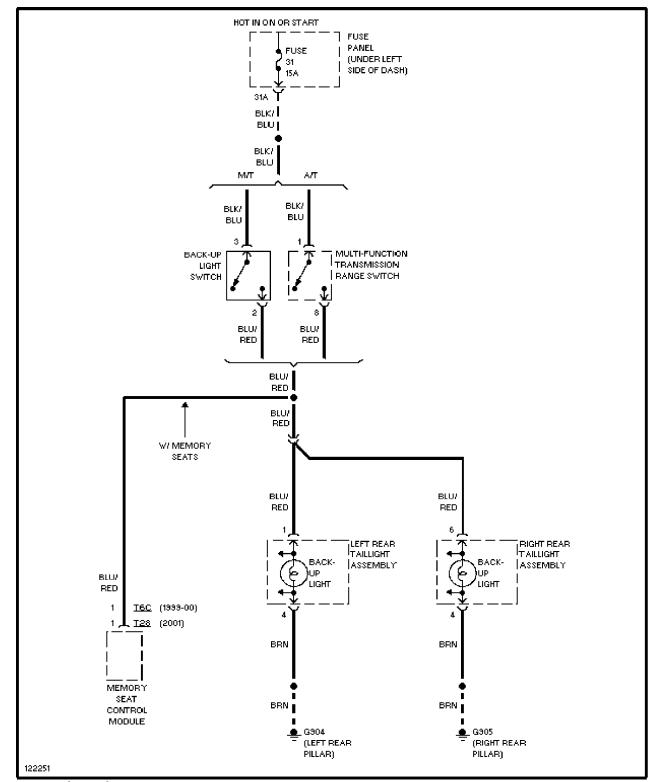

### ENGINE PERFORMANCE

1.8L Turbo, Engine Performance Circuits (2 of 3)

2.8L

2.8L, Engine Performance Circuits (1 of 3)

2.8L, Engine Performance Circuits (2 of 3)

EXTERIOR LIGHTS

Back-up Lamps Circuit

Exterior Lamps Circuit