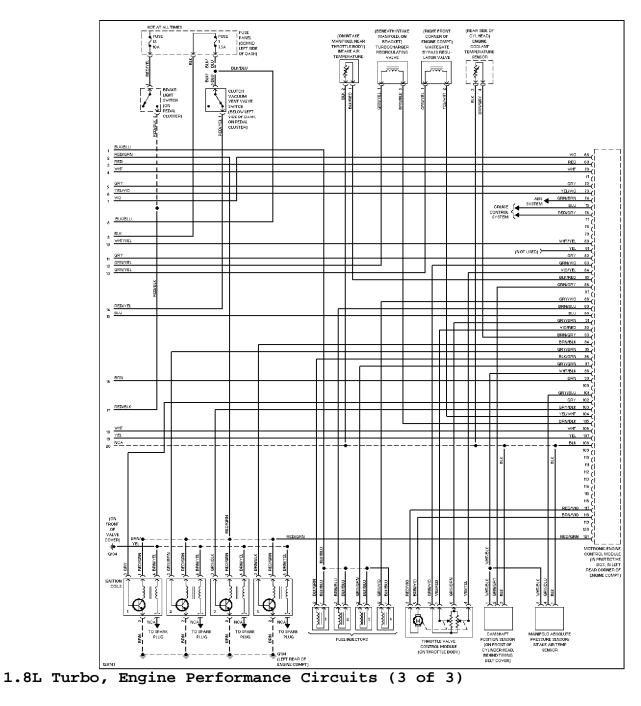

### ENGINE PERFORMANCE

1.8L Turbo, Engine Performance Circuits (2 of 3)

2.8L

2.8L, Engine Performance Circuits (1 of 3)

2.8L, Engine Performance Circuits (2 of 3)

EXTERIOR LIGHTS

Back-up Lamps Circuit

Exterior Lamps Circuit