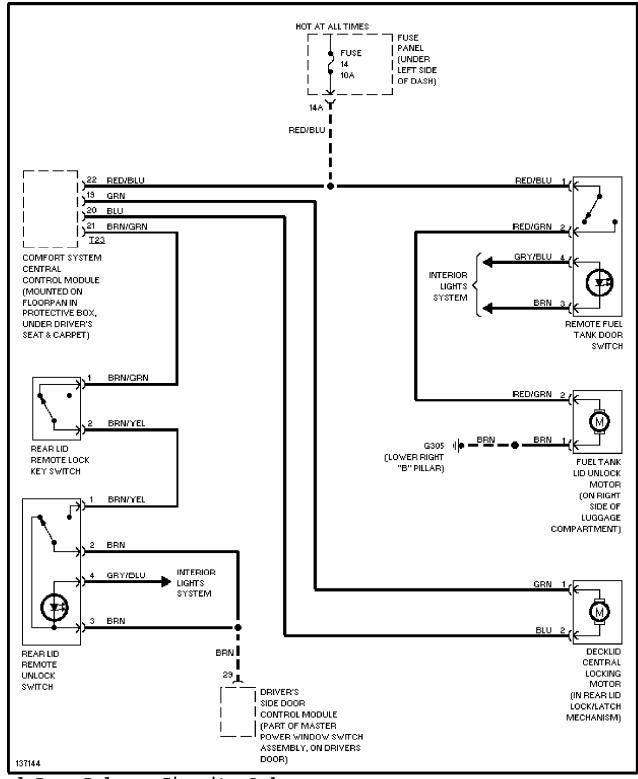

Starting Circuit, A/T

SUPPLEMENTAL RESTRAINTS

Supplemental Restraint Circuit

TRANSMISSION

A/T Circuit

TRUNK, TAILGATE, FUEL DOOR

Trunk & Fuel Door Release Circuit, Sedan

Trunk & Fuel Door Release Circuit, Wagon