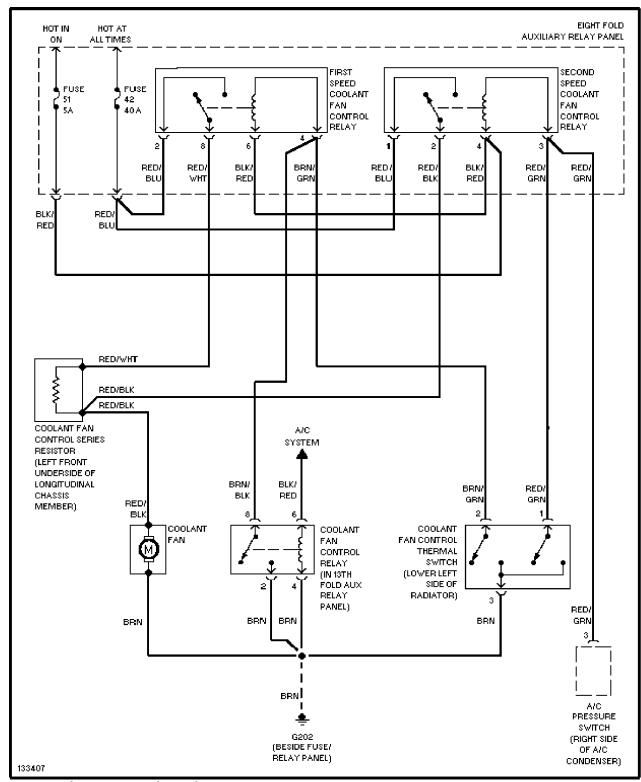

# **COOLING FAN**

**CRUISE CONTROL** 

Cruise Control Circuit

DEFOGGERS

Defogger Circuit