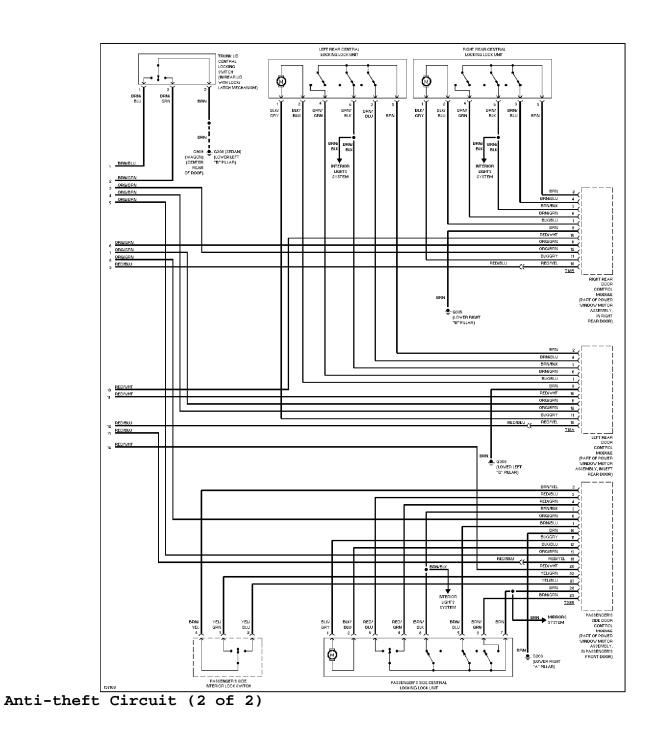

Anti-lock Brake Circuits, W/ Traction Control

Anti-lock Brake Circuits, W/O Traction Control

ANTI-THEFT

Anti-theft Circuit (1 of 2)

COMPUTER DATA LINES

Computer Data Lines