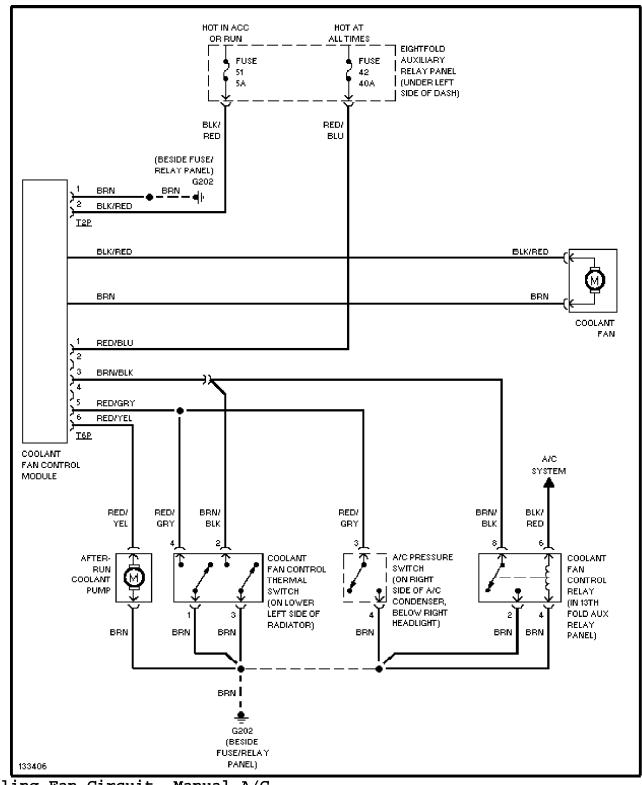

# **COOLING FAN**

**CRUISE CONTROL** 

Cruise Control Circuit

DEFOGGERS

Defogger Circuit