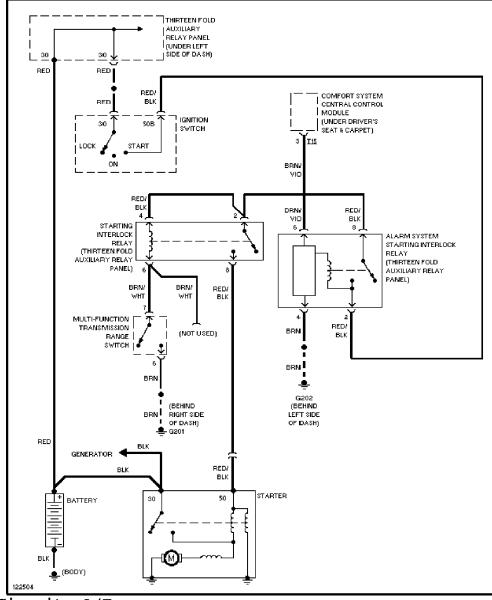

Starting Circuit, A/T

SUPPLEMENTAL RESTRAINTS

Supplemental Restraint Circuit

TRANSMISSION

A/T Circuit

TRUNK, TAILGATE, FUEL DOOR

Trunk & Fuel Door Release Circuit, Sedan

Trunk & Fuel Door Release Circuit, Wagon