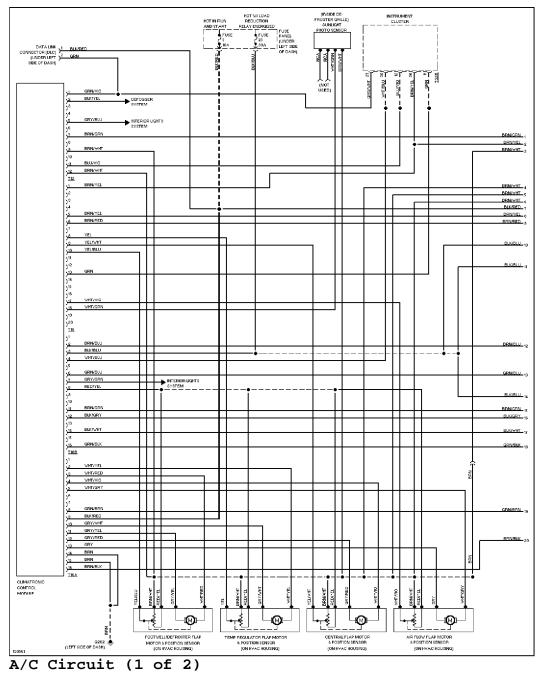

## **AIR CONDITIONING**

1.8L Turbo, Manual A/C Circuit

Automatic A/C Circuit (1 of 2)

Automatic A/C Circuit (2 of 2)

2.8L, Manual A/C Circuit

Automatic A/C Circuit (1 of 2)

Automatic A/C Circuit (2 of 2)

ANTI-LOCK BRAKES