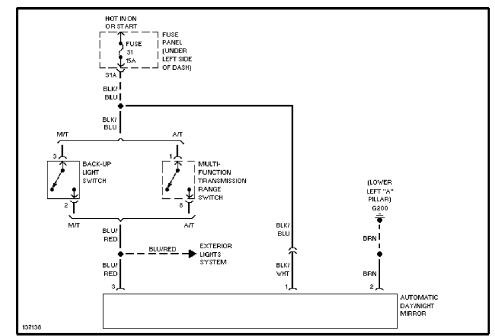

## **POWER MIRRORS**

Automatic Day/Night Mirror Circuit

POWER SEATS

Power Seats Circuit