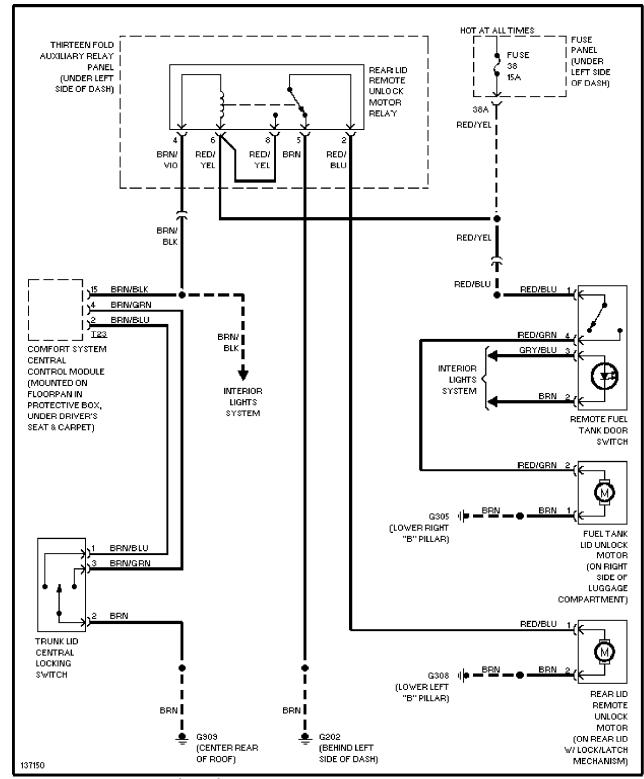

Starting Circuit, A/T

SUPPLEMENTAL RESTRAINTS

Supplemental Restraint Circuit

TRANSMISSION

A/T Circuit

TRUNK, TAILGATE, FUEL DOOR

Trunk & Fuel Door Release Circuit, Sedan

Trunk & Fuel Door Release Circuit, Wagon