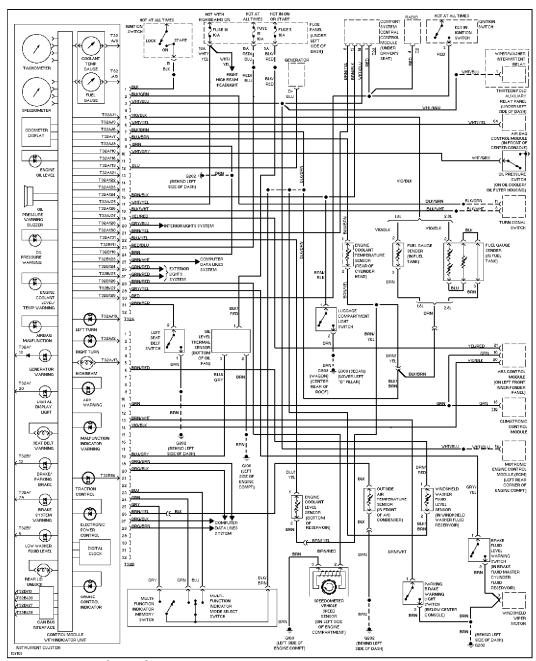

**GROUND DISTRIBUTION** 

Ground Distribution Circuit (1 of 3)

Ground Distribution Circuit (2 of 3)

HEADLIGHTS

Headlight Circuit

HORN

**INSTRUMENT CLUSTER** 

Instrument Cluster Circuit