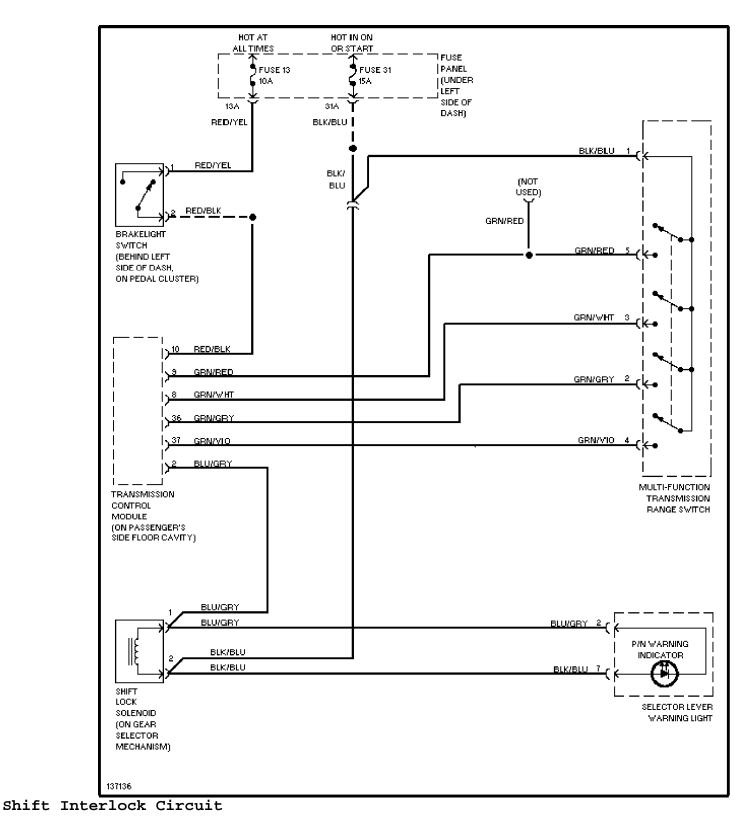

## POWER WINDOWS

Power Window Circuit

RADIO

Base Radio, W/O Monsoon Radio

Radio Circuits, W/ Monsoon Radio

SHIFT INTERLOCKS

STARTING/CHARGING

Charging Circuit