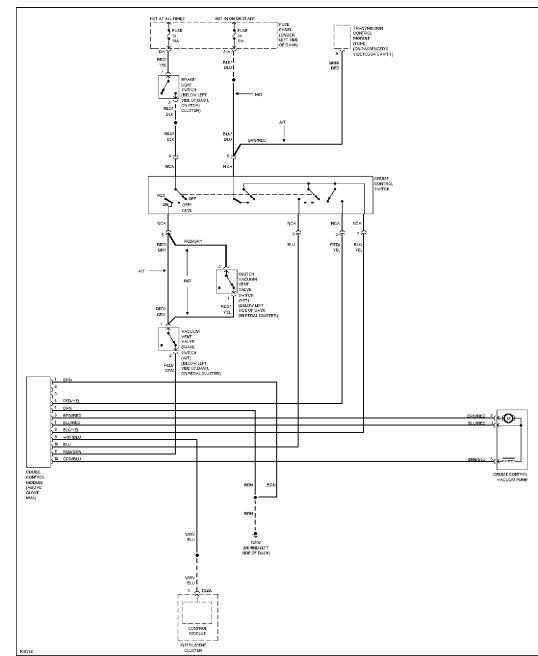

# **COOLING FAN**

**CRUISE CONTROL** 

Cruise Control Circuit

DEFOGGERS

Defogger Circuit