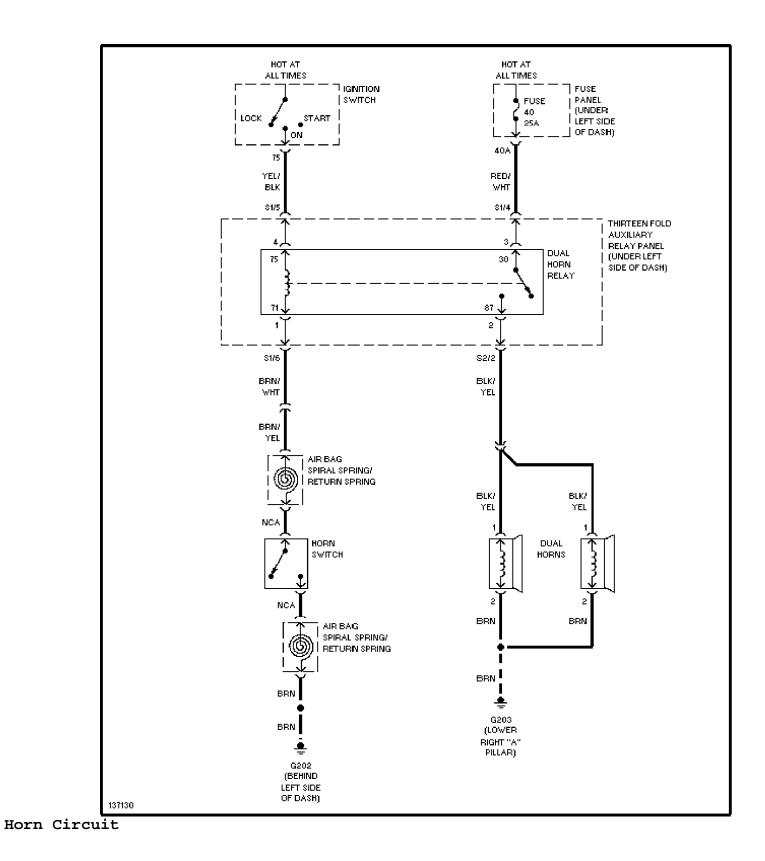

**GROUND DISTRIBUTION** 

Ground Distribution Circuit (1 of 3)

Ground Distribution Circuit (2 of 3)

HEADLIGHTS

Headlight Circuit

HORN

**INSTRUMENT CLUSTER** 

Instrument Cluster Circuit