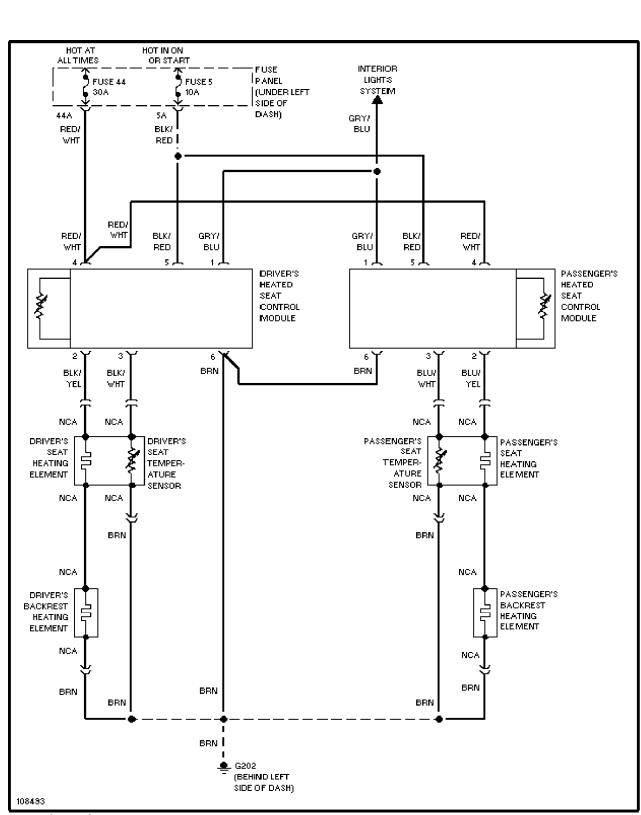

## **POWER MIRRORS**

Automatic Day/Night Mirror Circuit

POWER SEATS

Power Seats Circuit