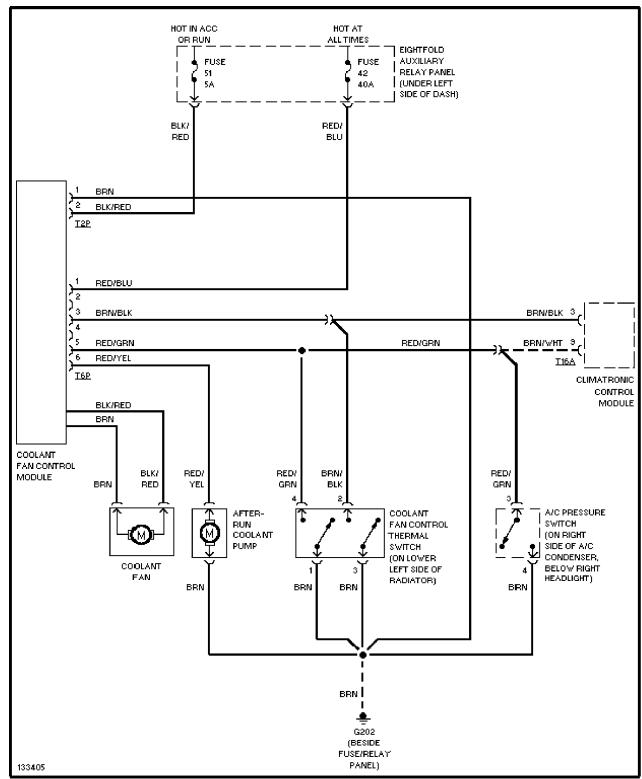

# **COOLING FAN**

**CRUISE CONTROL** 

Cruise Control Circuit

DEFOGGERS

Defogger Circuit