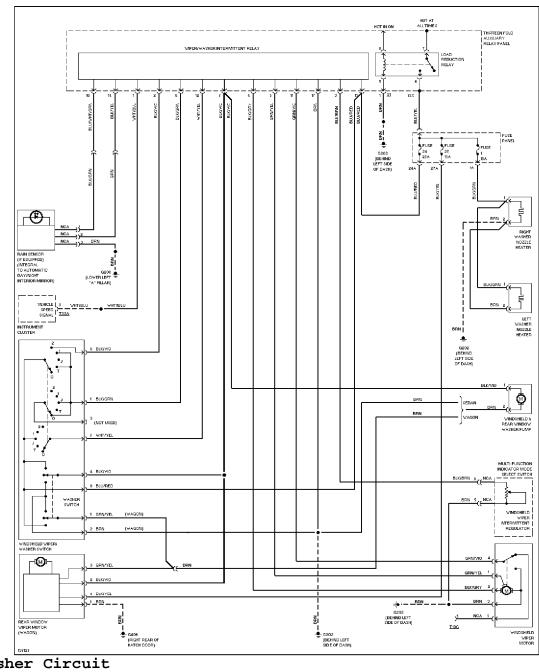

POWER DISTRIBUTION



Power Distribution Circuit (1 of 4)



Power Distribution Circuit (2 of 4)



Power Distribution Circuit (3 of 4)



Power Distribution Circuit (4 of 4)

POWER DOOR LOCKS





Power Door Lock Circuit (2 of 2)

## **POWER MIRRORS**



Automatic Day/Night Mirror Circuit



POWER SEATS







Power Seats Circuit

## POWER TOP/SUNROOF



Sunroof Circuit

## POWER WINDOWS



Power Window Circuit

RADIO



Base Radio, W/O Monsoon Radio



Radio Circuits, W/ Monsoon Radio

SHIFT INTERLOCKS





STARTING/CHARGING



Charging Circuit



Starting Circuit, A/T



SUPPLEMENTAL RESTRAINTS



Supplemental Restraint Circuit

TRANSMISSION



A/T Circuit

TRUNK, TAILGATE, FUEL DOOR



Trunk & Fuel Door Release Circuit, Sedan



Trunk & Fuel Door Release Circuit, Wagon

WIPER/WASHER



Wiper/Washer Circuit

END OF ARTICLE