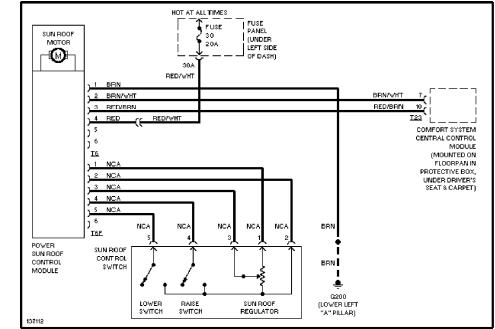

ne Performance Circuits (2 of 3)



EXTERIOR LIGHTS



Back-up Lamps Circuit



Exterior Lamps Circuit

**GROUND DISTRIBUTION** 



Ground Distribution Circuit (1 of 3)



Ground Distribution Circuit (2 of 3)



HEADLIGHTS



Headlight Circuit

HORN



**INSTRUMENT CLUSTER** 



Instrument Cluster Circuit

**INTERIOR LIGHTS** 



Courtesy Lamps Circuit



Instrument Illumination Circuit

MEMORY SYSTEMS



Memory System Circuits (1 of 2)



POWER DISTRIBUTION



Power Distribution Circuit (1 of 4)



Power Distribution Circuit (2 of 4)



Power Distribution Circuit (3 of 4)



Power Distribution Circuit (4 of 4)

POWER DOOR LOCKS





Power Door Lock Circuit (2 of 2)

## **POWER MIRRORS**



Automatic Day/Night Mirror Circuit



POWER SEATS







Power Seats Circuit

## POWER TOP/SUNROOF



Sunroof Circuit

## POWER WINDOWS



Power Window Circuit

RADIO



Base Radio, W/O Monsoon Radio



Radio Circuits, W/ Monsoon Radio

SHIFT INTERLOCKS





STARTING/CHARGING



Charging Circuit



Starting Circuit, A/T



SUPPLEMENTAL RESTRAINTS



Supplemental Restraint Circuit

TRANSMISSION



A/T Circuit

TRUNK, TAILGATE, FUEL DOOR



Trunk & Fuel Door Release Circuit, Sedan



Trunk & Fuel Door Release Circuit, Wagon

WIPER/WASHER



Wiper/Washer Circuit

END OF ARTICLE