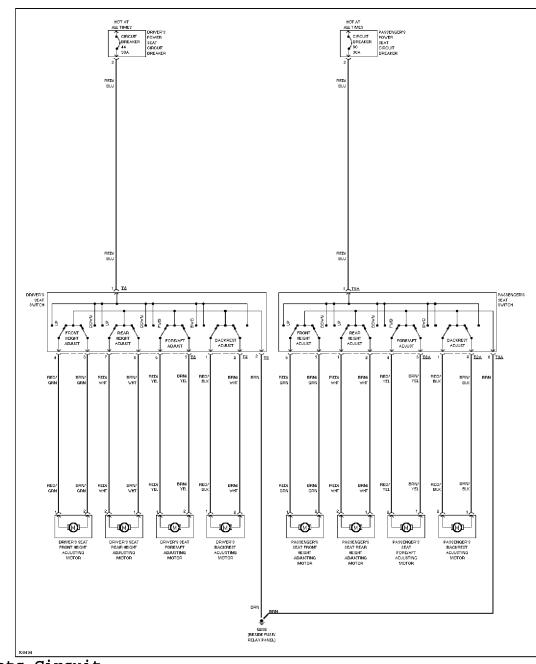

## **POWER MIRRORS**

Automatic Day/Night Mirror Circuit

POWER SEATS

Power Seats Circuit