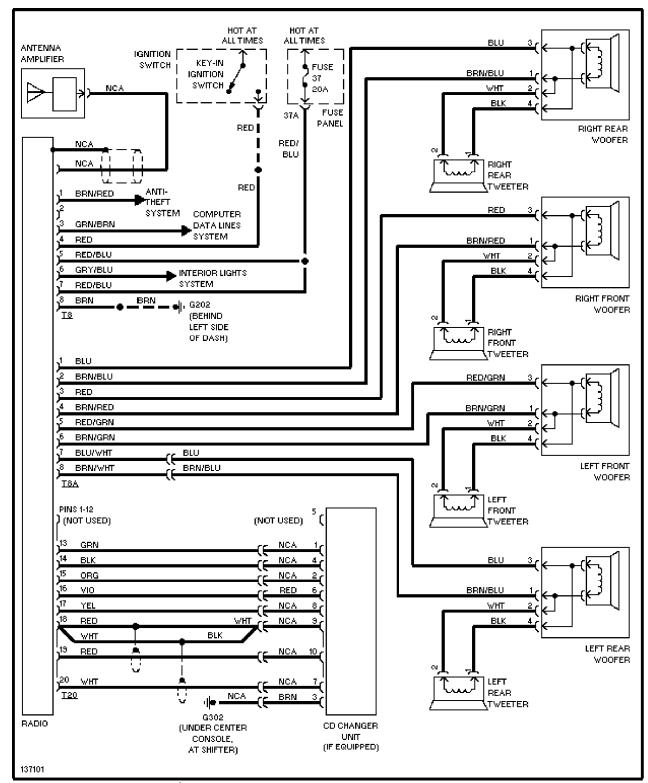

## POWER WINDOWS

Power Window Circuit

RADIO

Base Radio, W/O Monsoon Radio

Radio Circuits, W/ Monsoon Radio

SHIFT INTERLOCKS

STARTING/CHARGING

Charging Circuit