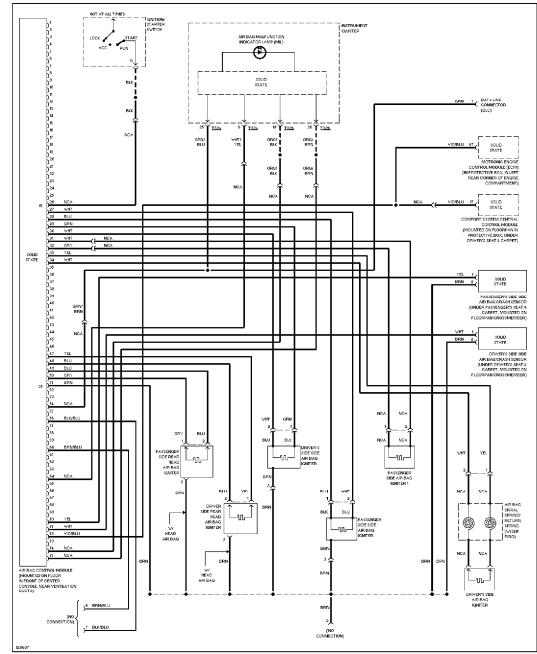

Starting Circuit, A/T

SUPPLEMENTAL RESTRAINTS

Supplemental Restraint Circuit

TRANSMISSION

A/T Circuit

TRUNK, TAILGATE, FUEL DOOR

Trunk & Fuel Door Release Circuit, Sedan

Trunk & Fuel Door Release Circuit, Wagon