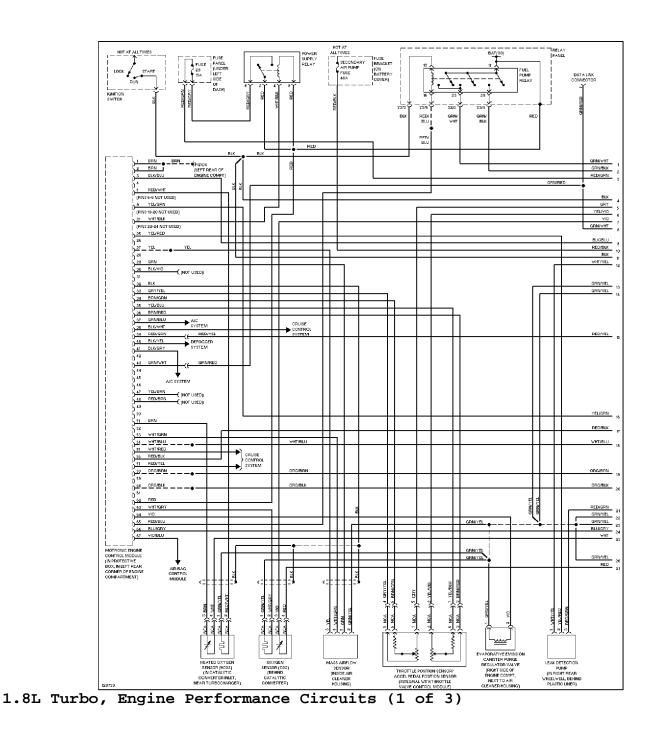

### ENGINE PERFORMANCE

1.8L Turbo, Engine Performance Circuits (2 of 3)

2.8L

2.8L, Engine Performance Circuits (1 of 3)

2.8L, Engine Performance Circuits (2 of 3)

EXTERIOR LIGHTS

Back-up Lamps Circuit

Exterior Lamps Circuit