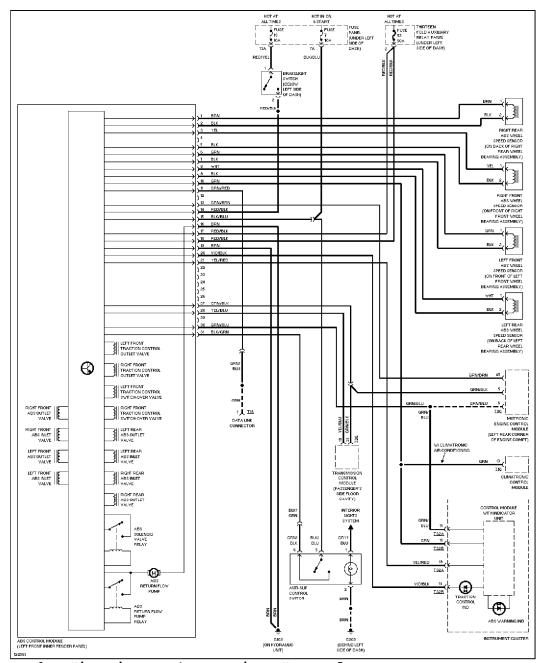

Anti-lock Brake Circuits, W/ Traction Control

Anti-lock Brake Circuits, W/O Traction Control

ANTI-THEFT

Anti-theft Circuit (1 of 2)

COMPUTER DATA LINES

Computer Data Lines