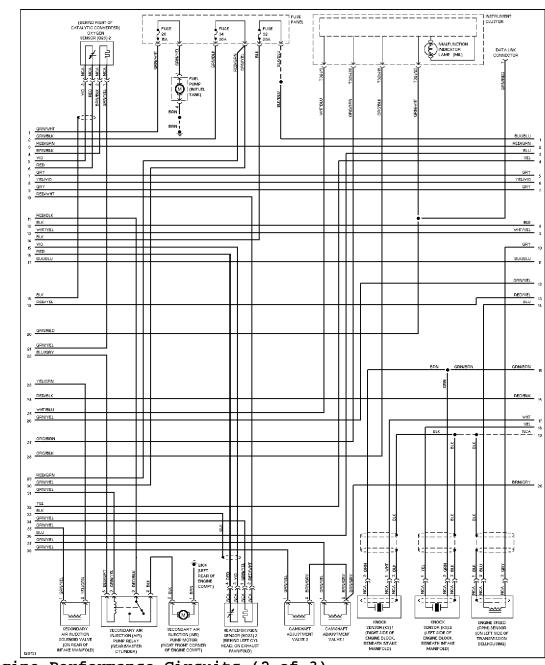

### ENGINE PERFORMANCE

1.8L Turbo, Engine Performance Circuits (2 of 3)

2.8L

2.8L, Engine Performance Circuits (1 of 3)

2.8L, Engine Performance Circuits (2 of 3)

EXTERIOR LIGHTS

Back-up Lamps Circuit

Exterior Lamps Circuit