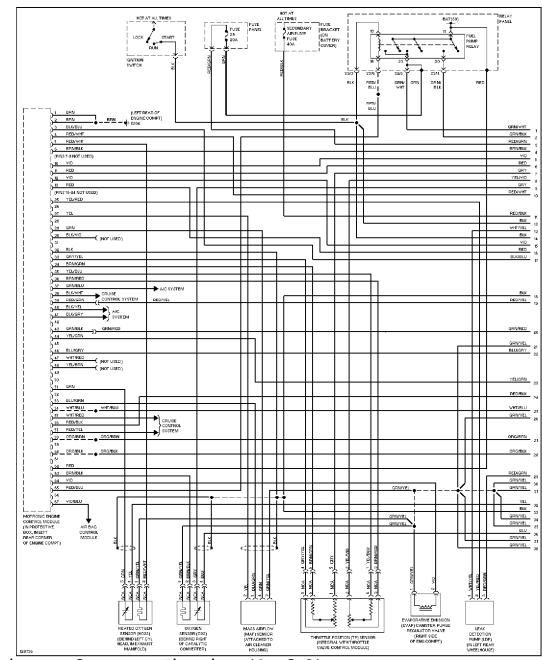

### ENGINE PERFORMANCE

1.8L Turbo, Engine Performance Circuits (2 of 3)

2.8L

2.8L, Engine Performance Circuits (1 of 3)

2.8L, Engine Performance Circuits (2 of 3)

EXTERIOR LIGHTS

Back-up Lamps Circuit

Exterior Lamps Circuit