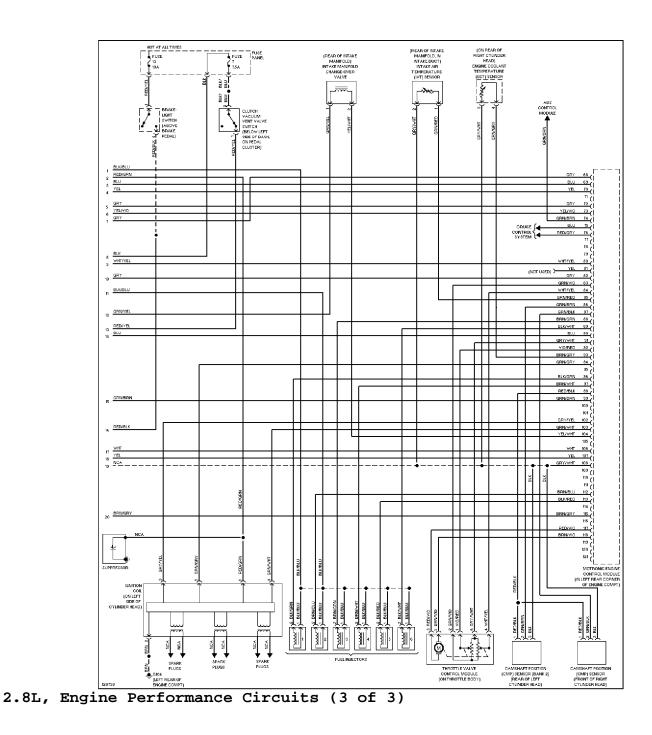

### ENGINE PERFORMANCE

1.8L Turbo, Engine Performance Circuits (2 of 3)

2.8L

2.8L, Engine Performance Circuits (1 of 3)

2.8L, Engine Performance Circuits (2 of 3)

EXTERIOR LIGHTS

Back-up Lamps Circuit

Exterior Lamps Circuit