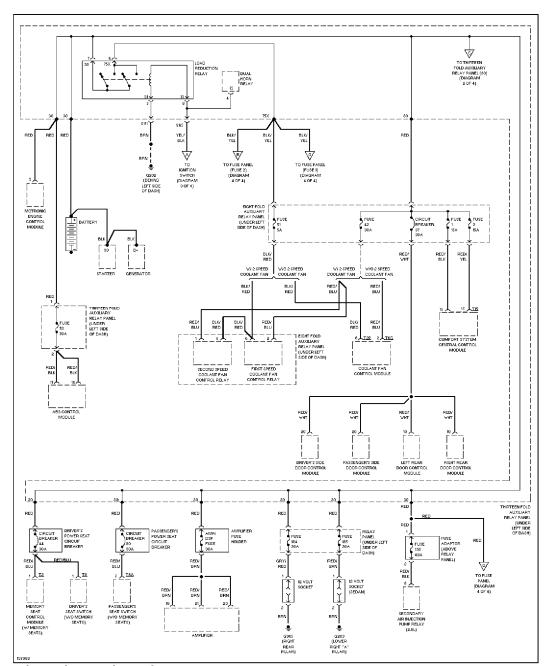

# **COOLING FAN**

**CRUISE CONTROL** 

Cruise Control Circuit

DEFOGGERS

Defogger Circuit

Power Distribution Circuit (3 of 4)

Power Distribution Circuit (4 of 4)

POWER DOOR LOCKS

Power Door Lock Circuit (2 of 2)