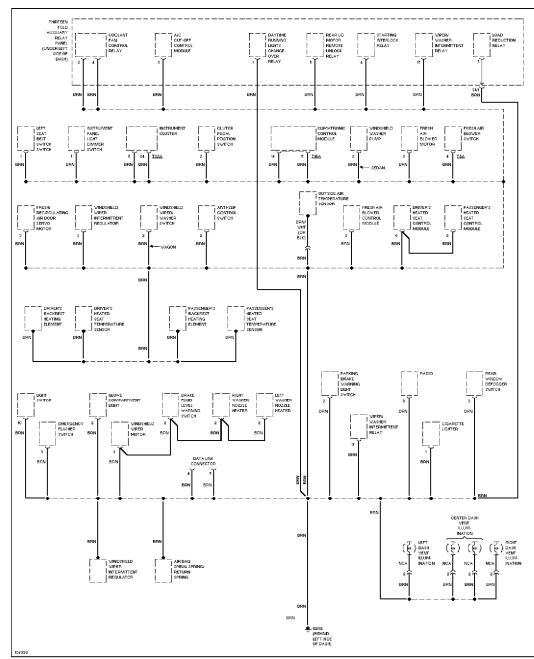

## **AIR CONDITIONING**

1.8L Turbo, Manual A/C Circuit

Automatic A/C Circuit (1 of 2)

Automatic A/C Circuit (2 of 2)

2.8L, Manual A/C Circuit

Automatic A/C Circuit (1 of 2)

Automatic A/C Circuit (2 of 2)

ANTI-LOCK BRAKES