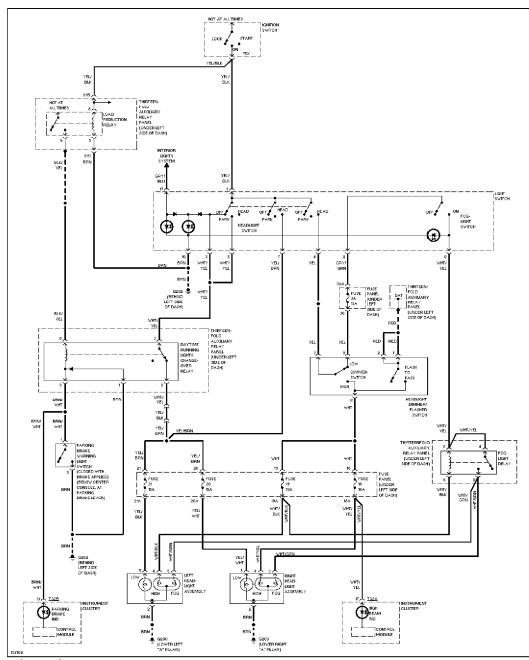

**GROUND DISTRIBUTION** 

Ground Distribution Circuit (1 of 3)

Ground Distribution Circuit (2 of 3)

HEADLIGHTS

Headlight Circuit

HORN

**INSTRUMENT CLUSTER** 

Instrument Cluster Circuit