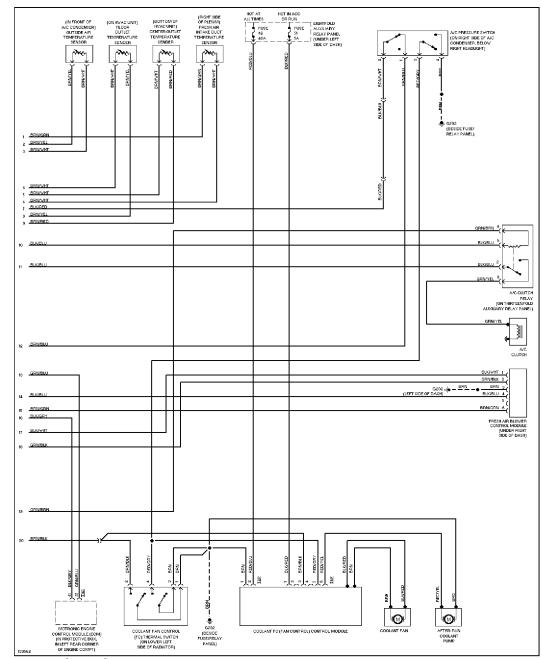

## **AIR CONDITIONING**

1.8L Turbo, Manual A/C Circuit

Automatic A/C Circuit (1 of 2)

Automatic A/C Circuit (2 of 2)

2.8L, Manual A/C Circuit

Automatic A/C Circuit (1 of 2)

Automatic A/C Circuit (2 of 2)

ANTI-LOCK BRAKES