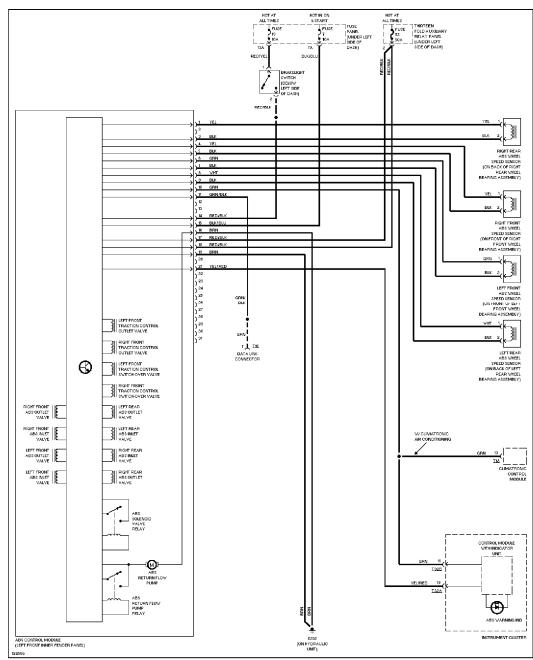

Anti-lock Brake Circuits, W/ Traction Control

Anti-lock Brake Circuits, W/O Traction Control

ANTI-THEFT

Anti-theft Circuit (1 of 2)

COMPUTER DATA LINES

Computer Data Lines