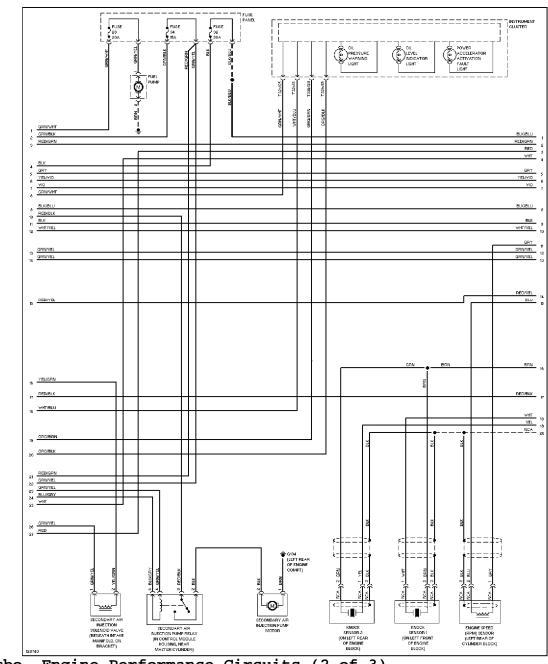

### ENGINE PERFORMANCE

1.8L Turbo, Engine Performance Circuits (2 of 3)

2.8L

2.8L, Engine Performance Circuits (1 of 3)

2.8L, Engine Performance Circuits (2 of 3)

EXTERIOR LIGHTS

Back-up Lamps Circuit

Exterior Lamps Circuit