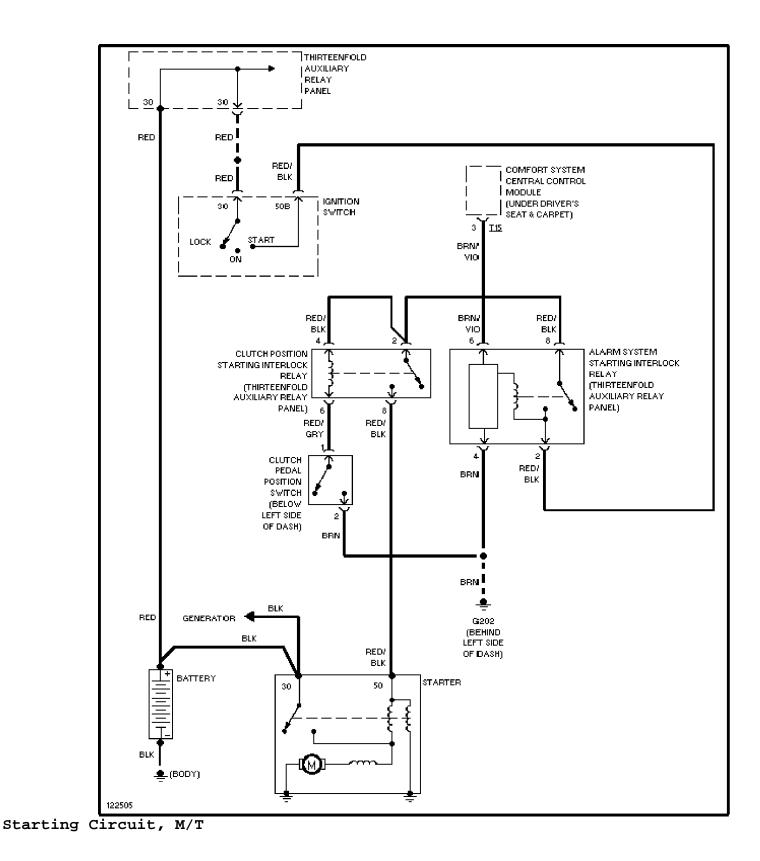

Starting Circuit, A/T

SUPPLEMENTAL RESTRAINTS

Supplemental Restraint Circuit

TRANSMISSION

A/T Circuit

TRUNK, TAILGATE, FUEL DOOR

Trunk & Fuel Door Release Circuit, Sedan

Trunk & Fuel Door Release Circuit, Wagon