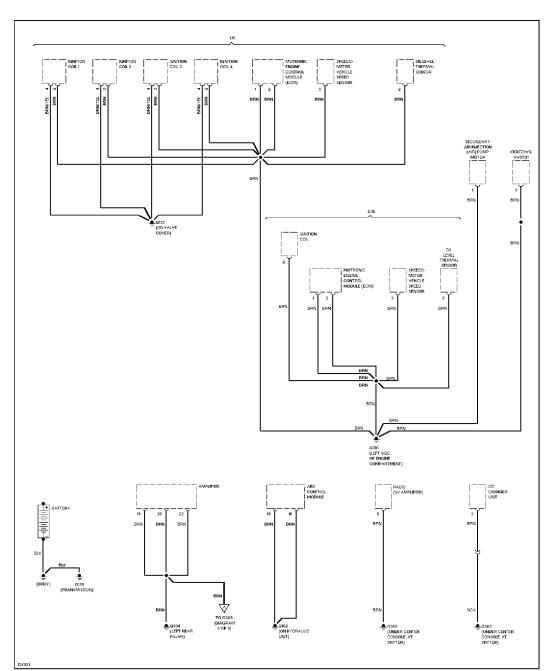

### ENGINE PERFORMANCE

1.8L Turbo, Engine Performance Circuits (2 of 3)

2.8L

2.8L, Engine Performance Circuits (1 of 3)

2.8L, Engine Performance Circuits (2 of 3)

EXTERIOR LIGHTS

Back-up Lamps Circuit

Exterior Lamps Circuit