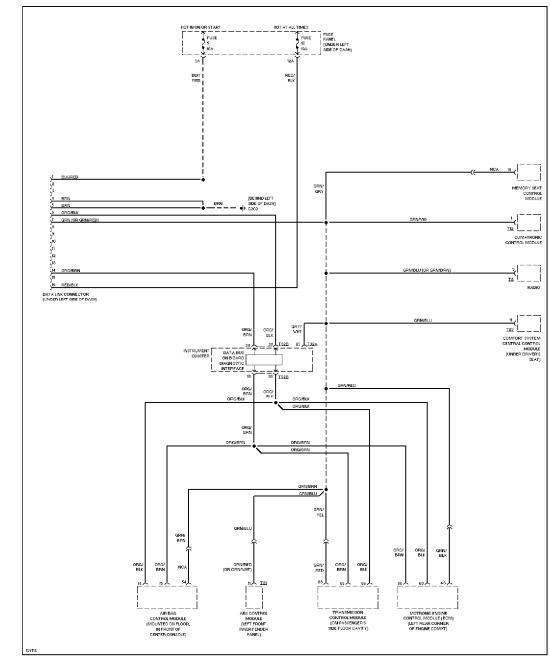

**INTERIOR LIGHTS** 

Courtesy Lamps Circuit

Instrument Illumination Circuit

MEMORY SYSTEMS

Memory System Circuits (1 of 2)

POWER DISTRIBUTION

Power Distribution Circuit (1 of 4)

Power Distribution Circuit (2 of 4)