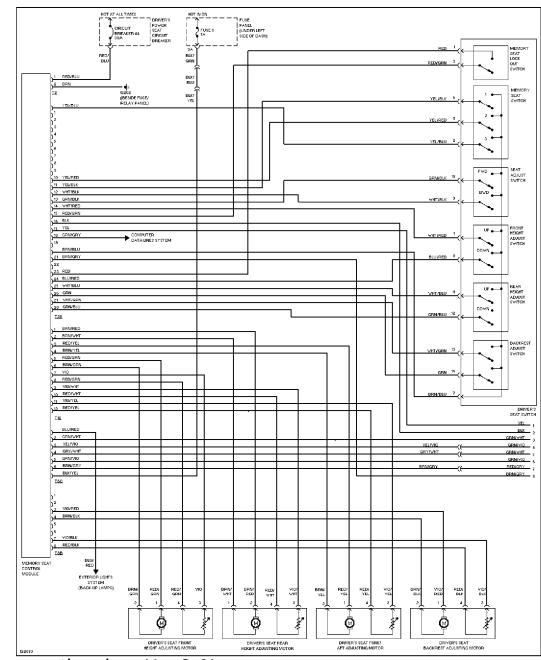

## **POWER MIRRORS**

Automatic Day/Night Mirror Circuit

POWER SEATS

Power Seats Circuit