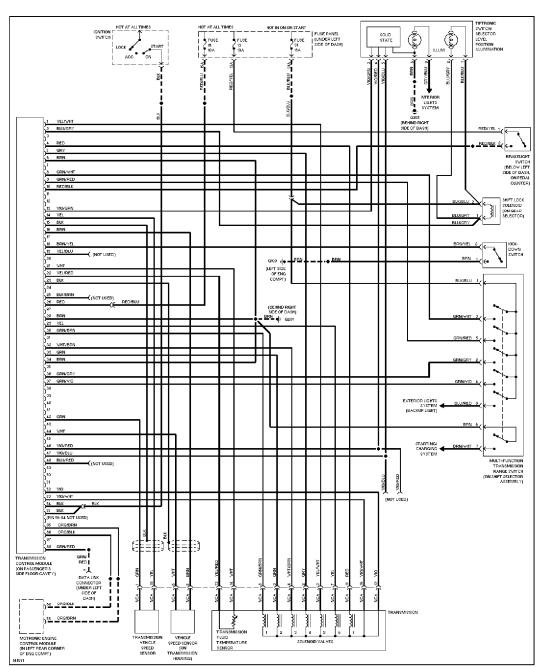

Starting Circuit, A/T

SUPPLEMENTAL RESTRAINTS

Supplemental Restraint Circuit

TRANSMISSION

A/T Circuit

TRUNK, TAILGATE, FUEL DOOR

Trunk & Fuel Door Release Circuit, Sedan

Trunk & Fuel Door Release Circuit, Wagon