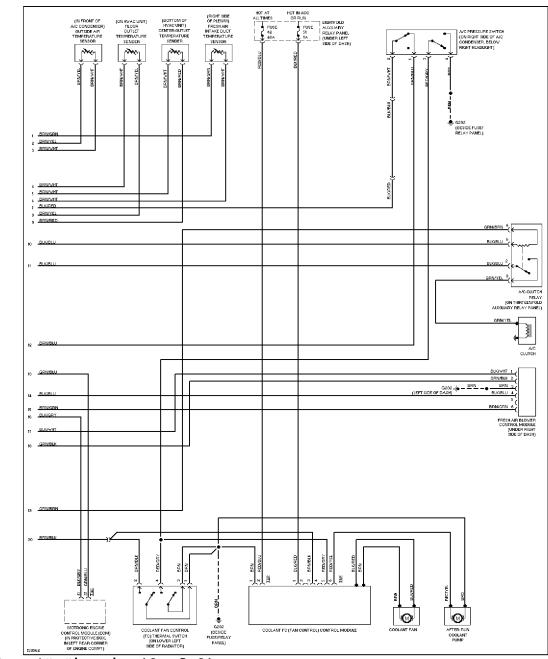

## **AIR CONDITIONING**

1.8L Turbo, Manual A/C Circuit

Automatic A/C Circuit (1 of 2)

Automatic A/C Circuit (2 of 2)

2.8L, Manual A/C Circuit

Automatic A/C Circuit (1 of 2)

Automatic A/C Circuit (2 of 2)

ANTI-LOCK BRAKES