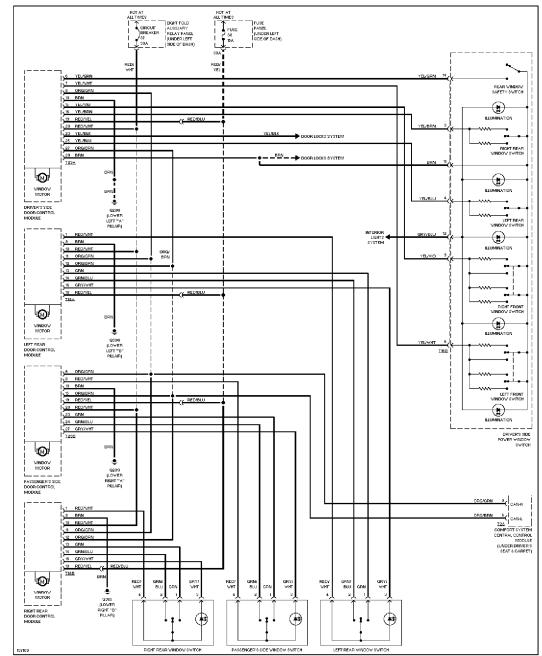

## POWER WINDOWS

Power Window Circuit

RADIO

Base Radio, W/O Monsoon Radio

Radio Circuits, W/ Monsoon Radio

SHIFT INTERLOCKS

STARTING/CHARGING

Charging Circuit