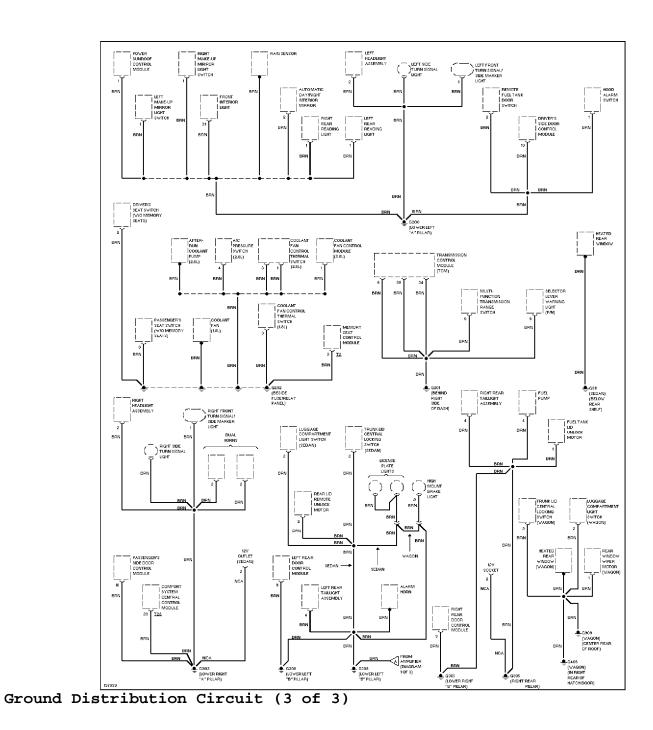

**GROUND DISTRIBUTION** 

Ground Distribution Circuit (1 of 3)

Ground Distribution Circuit (2 of 3)

HEADLIGHTS

Headlight Circuit

HORN

**INSTRUMENT CLUSTER** 

Instrument Cluster Circuit