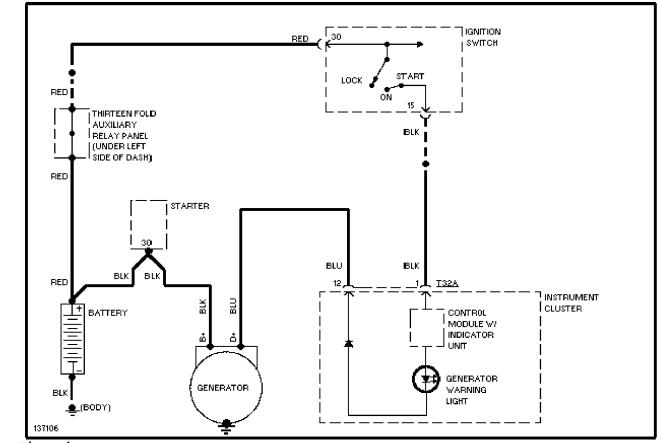

## POWER WINDOWS

Power Window Circuit

RADIO

Base Radio, W/O Monsoon Radio

Radio Circuits, W/ Monsoon Radio

SHIFT INTERLOCKS

STARTING/CHARGING

Charging Circuit