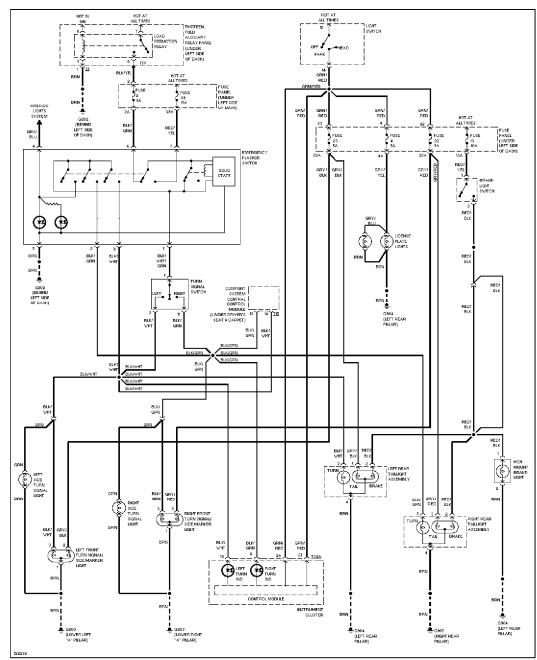

### ENGINE PERFORMANCE

1.8L Turbo, Engine Performance Circuits (2 of 3)

2.8L

2.8L, Engine Performance Circuits (1 of 3)

2.8L, Engine Performance Circuits (2 of 3)

EXTERIOR LIGHTS

Back-up Lamps Circuit

Exterior Lamps Circuit